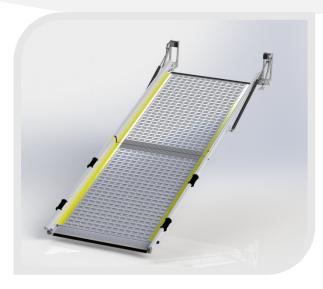

### **AXS FL-ramp** Features:

- → Light weight design
- → Kick out emergency opening from inside the vehicle
- $\rightarrow$  **M1** (20G) tested.
- → Ramp entrance with adapting flaps and rubber edge
- → Auto lock for easy operation without additional handling for (un)locking

### **Options**

- → Yellow edge stickers
- → 600 Kg load capacity kit with 2 legs
- → Heavy Duty kit .
- → Turning device

|                                                                                                  |                                                                     |                                  |                                             |                       | A                                                                                                      |
|--------------------------------------------------------------------------------------------------|---------------------------------------------------------------------|----------------------------------|---------------------------------------------|-----------------------|--------------------------------------------------------------------------------------------------------|
| AXS FL-rar This is a ha ramp for mi The unique makes the r groove form Sturdy profi lets snow, r | and ope<br>ni busse<br>profile p<br>ramp mo<br>nation.<br>led platf | es and<br>platforn<br>ore rigion | minivan<br>n constr<br>d prever<br>esign wh | s.<br>uction<br>nting | CDEOS BV - Touwbaan 1a - 2352 CZ<br>າ <b>t</b>                                                         |
| he vehicle<br>abber edge<br>ional handling                                                       | n Specif                                                            | ication                          |                                             |                       | ACDEOS BV - Touwbaan 1a - 2352 CZ  Leiderdorp - Netherlands - Phone +31 71 5891819 - www.acdeos.c<br>h |
| Туре                                                                                             | Platform                                                            |                                  |                                             | Mass                  | eos.com - info@acdeos.com                                                                              |
|                                                                                                  | L                                                                   | W                                | Н                                           | (Kg)                  | 1fo@e                                                                                                  |
| AR FL 210-8/2                                                                                    | 2100                                                                | 860                              | 1160                                        | 39                    | acdeo                                                                                                  |
| AR FL 250-8/2                                                                                    | 2500                                                                | 860                              | 1360                                        | 44                    | s.con                                                                                                  |
| AR FL 280-8/2                                                                                    | 2800                                                                | 860                              | 1515                                        | 48                    | ٦                                                                                                      |
| AR FL 280-10/2                                                                                   | 2800                                                                | 980                              | 1515                                        | 52                    |                                                                                                        |