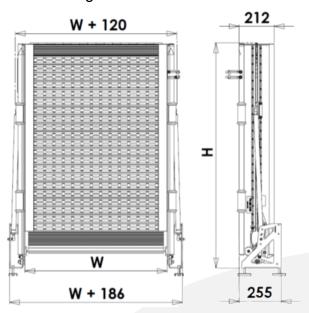

### **Options**

- → Yellow edge stickers
- → 600 Kg load capacity kit with 2 legs
- → Heavy Duty kit .
- → Turning device

|                                                                                                  |                                                                     |                                  |                                             |                       | A                                                                                                      |
|--------------------------------------------------------------------------------------------------|---------------------------------------------------------------------|----------------------------------|---------------------------------------------|-----------------------|--------------------------------------------------------------------------------------------------------|
| AXS FL-rar This is a ha ramp for mi The unique makes the r groove form Sturdy profi lets snow, r | and ope<br>ni busse<br>profile p<br>ramp mo<br>nation.<br>led platf | es and<br>platforn<br>ore rigion | minivan<br>n constr<br>d prever<br>esign wh | s.<br>uction<br>nting | CDEOS BV - Touwbaan 1a - 2352 CZ<br>າ <b>t</b>                                                         |
| he vehicle<br>abber edge<br>ional handling                                                       | n Specif                                                            | ication                          |                                             |                       | ACDEOS BV - Touwbaan 1a - 2352 CZ  Leiderdorp - Netherlands - Phone +31 71 5891819 - www.acdeos.c<br>h |
| Туре                                                                                             | Platform                                                            |                                  |                                             | Mass                  | eos.com - info@acdeos.com                                                                              |
|                                                                                                  | L                                                                   | W                                | Н                                           | (Kg)                  | 1fo@e                                                                                                  |
| AR FL 210-8/2                                                                                    | 2100                                                                | 860                              | 1160                                        | 39                    | acdeo                                                                                                  |
| AR FL 250-8/2                                                                                    | 2500                                                                | 860                              | 1360                                        | 44                    | s.con                                                                                                  |
| AR FL 280-8/2                                                                                    | 2800                                                                | 860                              | 1515                                        | 48                    | ٦                                                                                                      |
| AR FL 280-10/2                                                                                   | 2800                                                                | 980                              | 1515                                        | 52                    |                                                                                                        |