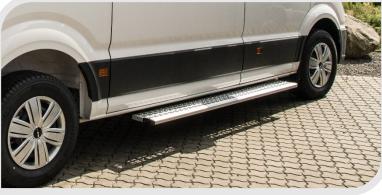

## **VERSA AXS-FX Step**

The **VERSA AXS-FX Step** is a fixed side step or running board. The lightweight and exclusive profile from the step platform provides a very good anti-slip and the open structure lets snow and rain fall through. This makes the step very well suitable for the Scandinavian winter conditions.