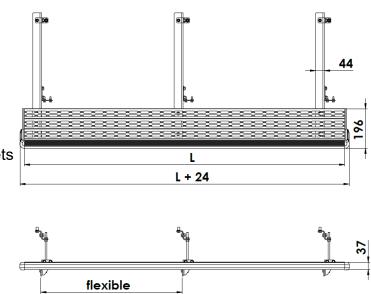

## **AXS-FX Step** specifications:

Dimensions:

Weight including brackets:

| Width (L) | Weight                      | Bracket                                                   |
|-----------|-----------------------------|-----------------------------------------------------------|
| 680       | 11.6 Kg                     | 2                                                         |
| 1190      | 14.5 Kg                     | 2                                                         |
| 1585      | 19 Kg                       | 3                                                         |
| 1810      | 20.3 Kg                     | 3                                                         |
| 1980      | 21.3 Kg                     | 3                                                         |
|           | 680<br>1190<br>1585<br>1810 | 680 11.6 Kg<br>1190 14.5 Kg<br>1585 19 Kg<br>1810 20.3 Kg |