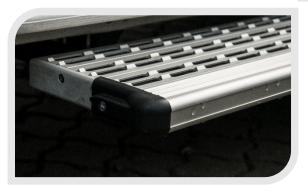

## **VERSA AXS-FX Step**

The **VERSA AXS-FX Step** is a fixed side step or running board. The lightweight and exclusive profile from the step platform provides a very good anti-slip and the open structure lets snow and rain fall through. This makes the step very well suitable for the Scandinavian winter conditions.

## AXS-FX Step Features:

- $\rightarrow$  Build and designed with more than a decade experience.
- $\rightarrow$  High performance Anti-slip R13
- → Supplied complete with universal mounting brackets.

ACDEOS BV - Touwbaan 1a - 2352 CZ Leiderdorp - Netherlands - Phone +31 71 5891819 - www.acdeos.com - info@acdeos.com