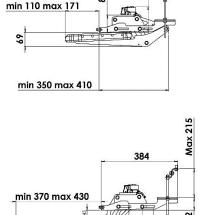

Specifications: Step depth: 310mm Step width: 1000mm or

1200mm

Weight: 16-18Kg Load 250 Kg

Frame: steel plate work. Step: aluminium punched

profile

Electrical system: IP65 Legislation: fulfils R107 UN and 98/37 EC Machine directive.