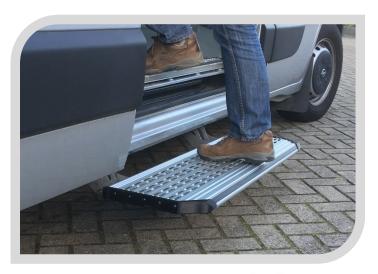

## **VERSA SL Swing Line**

The **VERSA SL** a Heavy duty lightweight swing out step, made for the higher end of the market. Specially designed to work under difficult conditions like snow ice and dirt. Dimensions fit best in the higher type of vans with floor heights of 500-700 mm. Built and designed with more than a decade of experience.

The **VERSA SL** is made from a combination of steel and aluminium, and weighs between 16Kg to 18 Kg the **VERSA SL** is mounted below the middle sliding door. With a deployment time of 1.5 seconds, the **VERSA SL** step will keep up with fast paced activities and regular use. The tested life cycle of the step is 250,000 cycles. This ensures the durability and reliability we know you need. A high temperature zinc corrosion protector is also used to increase the durability.