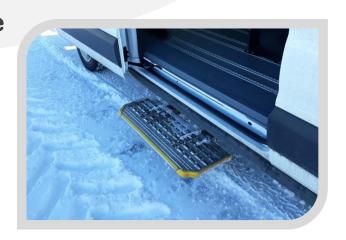

## **VERSA SL Swing Line**

The **VERSA SL** a Heavy duty lightweight swing out step, made for the higher end of the market. Specially designed to work under difficult conditions like snow ice and dirt. Dimensions fit best in the higher type of vans with floor heights of 500-700 mm. Built and designed with more than a decade of experience.

The **VERSA SL** is made from a combination of steel and aluminium, and weighs between 16Kg to 18 Kg the **VERSA SL** is mounted below the middle sliding door. With a deployment time of 1.5 seconds, the **VERSA SL** step will keep up with fast paced activities and regular use. The tested life cycle of the step is 250,000 cycles. This ensures the durability and reliability we know you need. A high temperature zinc corrosion protector is also used to increase the durability.